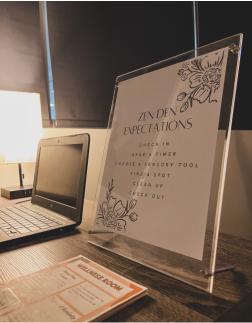

For more information about the wellness room and other resources, please scan the QR code