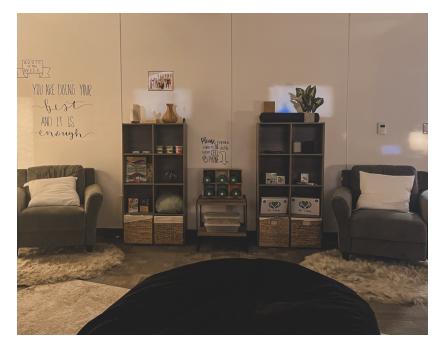

## **Logan High School Wellness Room**

## WELLNESS ROOM

# About the Room

The Wellness Room is a calm and comfortable space where students can self regulate their emotions and get out of the stress response. People who practice emotional regulation can better handle everyday stress and discomfort.