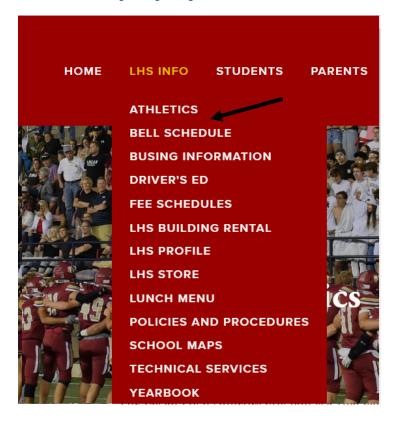

## How to Register your Athlete

1. Go to loganhigh.org, click on "Athletics"

2. Click on "Register My Athlete"