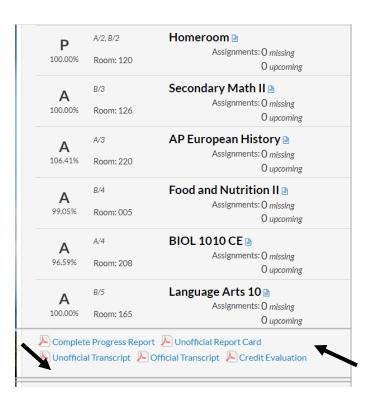

### How to see unofficial Transcripts and Credits

To see Student's unofficial transcripts, go to your Aspire Account,

scroll down past student grades and click on "Unofficial Transcript"

To see student credit status click on "Credit Evaluation"